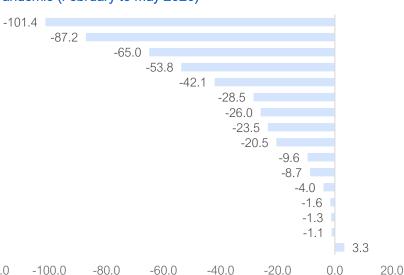

#### Industry Breakdown of Job Losses During the Pandemic (February to May 2020)\*

Wholesale and retail trade Accommodation and food services Health care and social assistance Educational services Construction Manufacturing Other services (except public administration) Information, culture and recreation Professional, scientific and technical services Transportation and warehousing Business, building and other support services Agriculture Utilities Finance, insurance, real estate, rental and leasing Forestry, fishing, mining, quarrying, oil and gas Public administration -120.0

Change in Employment (Thousands)

\*Not seasonally adjusted. Source: Statistics Canada and FAO.